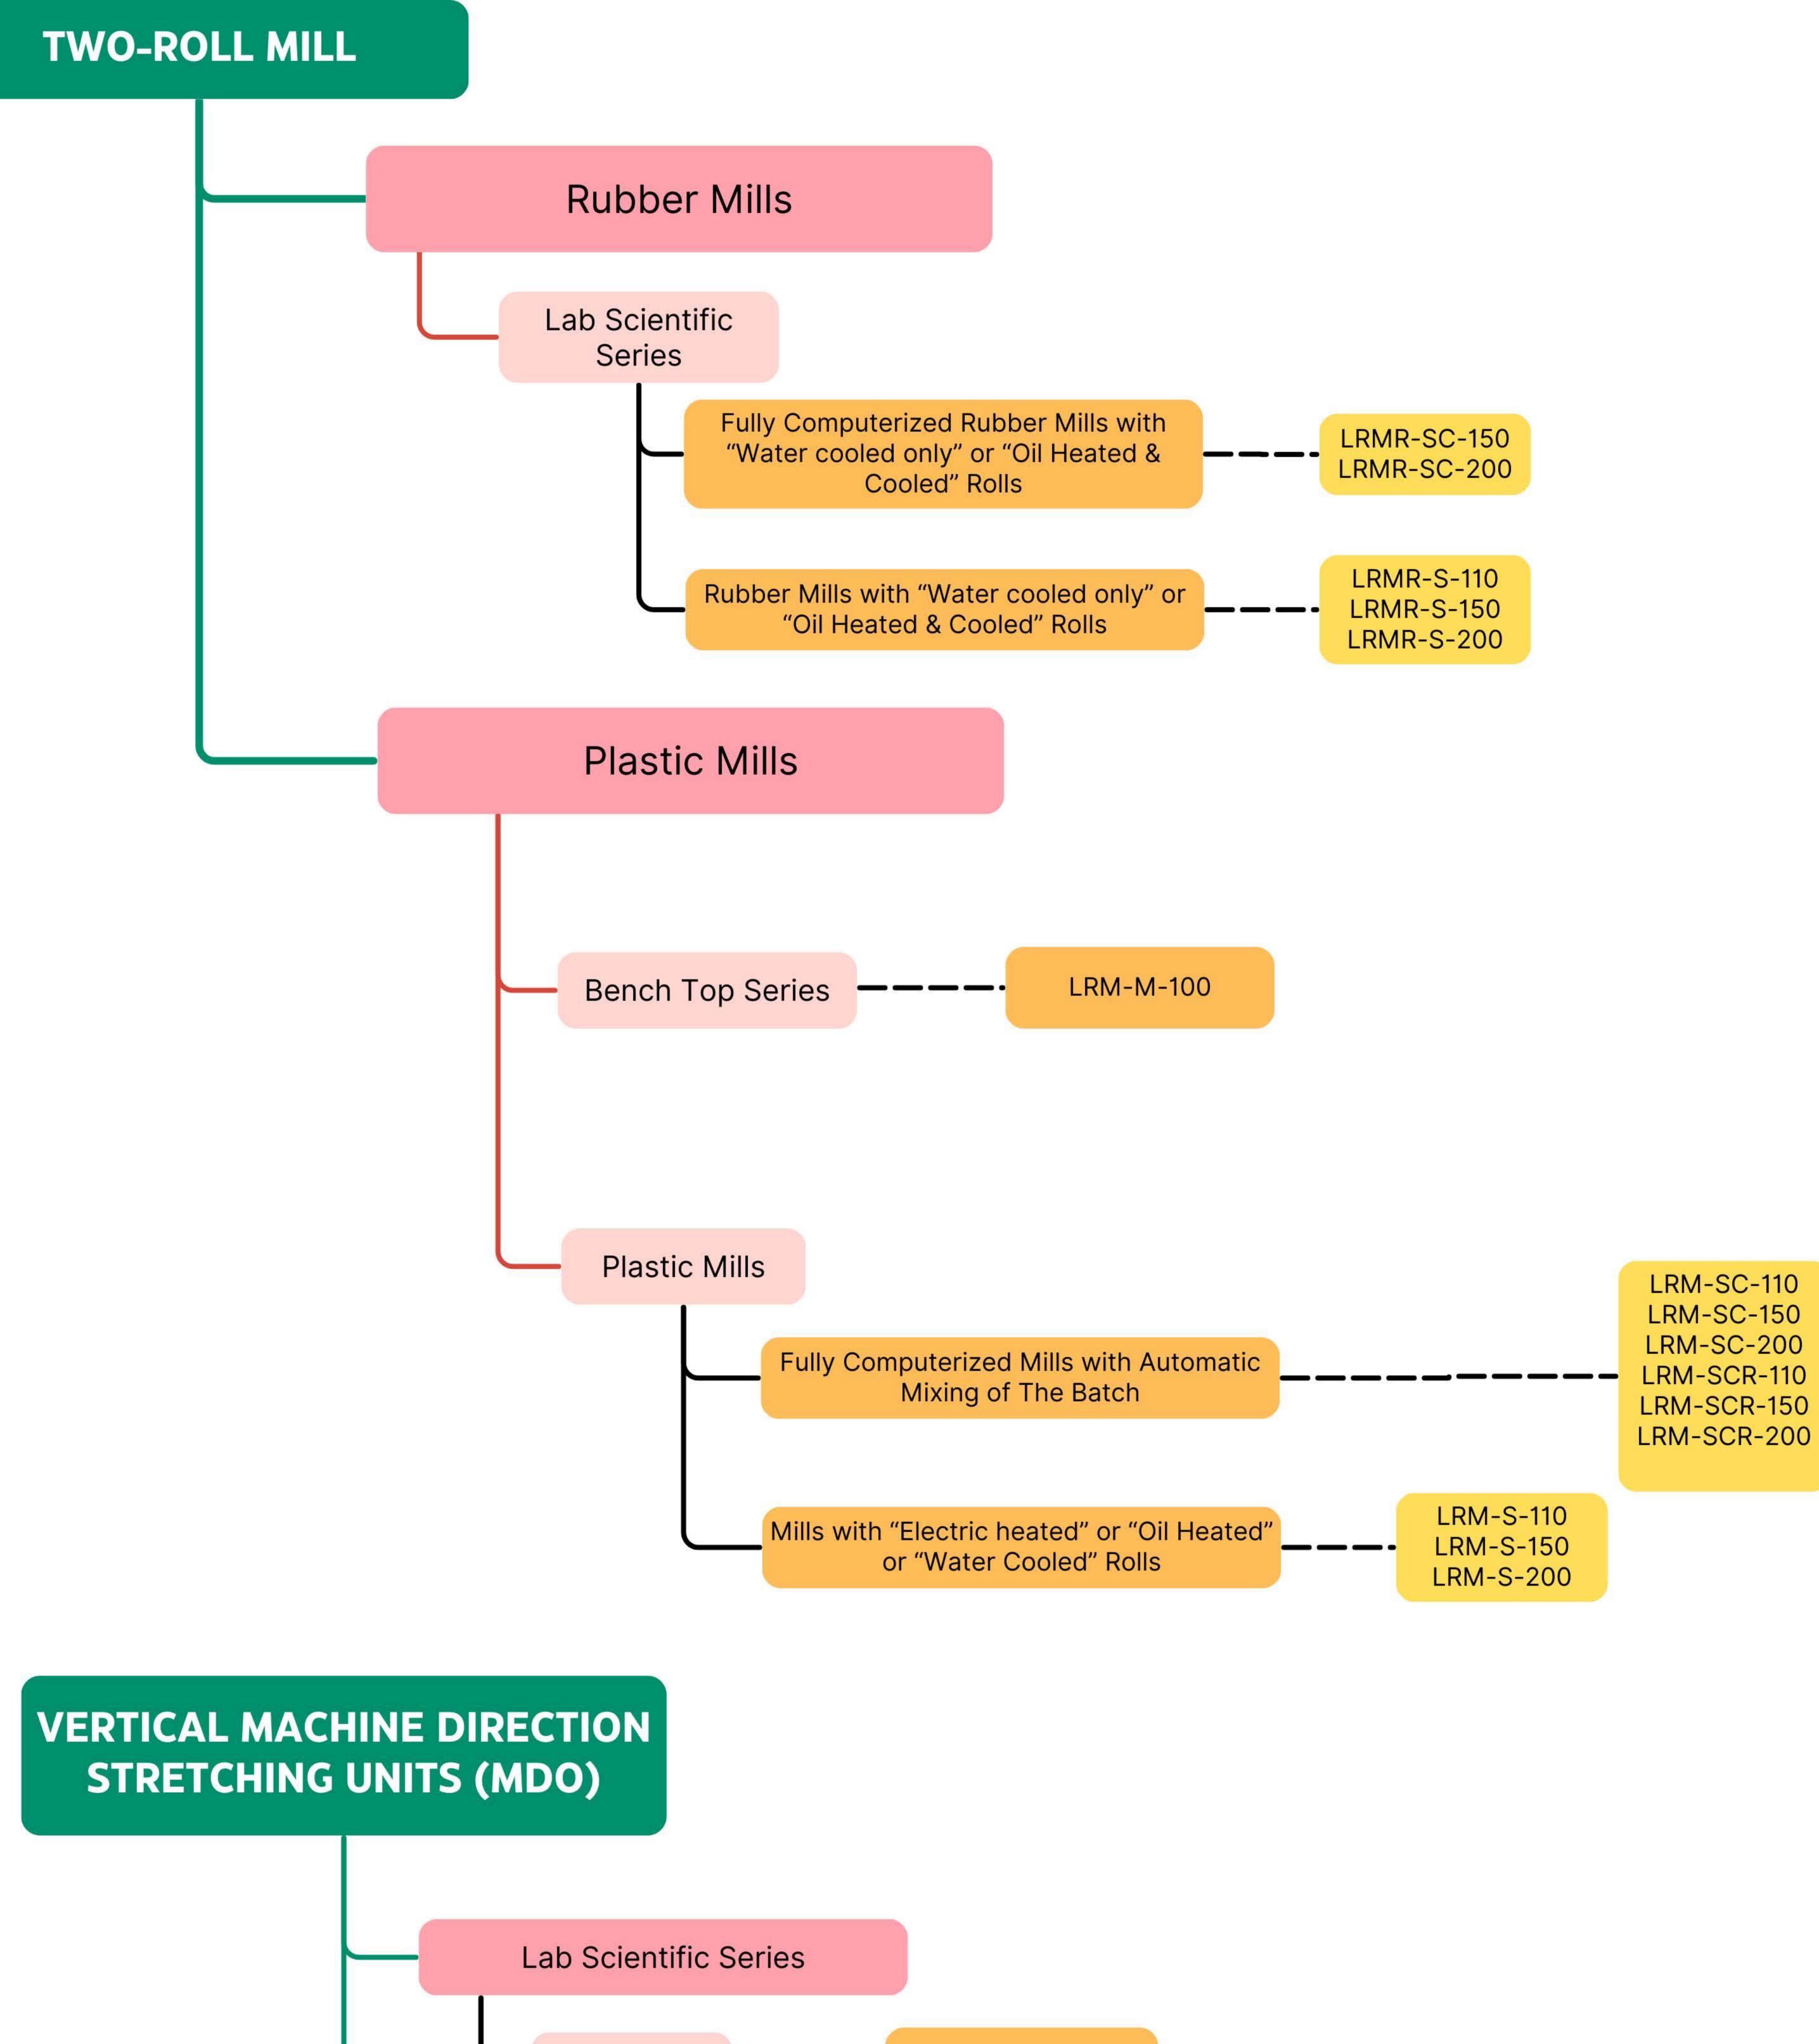

# COMPOUNDING LINE Extruder Unit Twin-screw extruders LTE 12 Mini Scientific Series LTE 16, 20, 26 Standard, Lab Scientific Series 26 Combi Line LTE 36 Pilot Series LTEP 12, 16, 20, 26, 36 Phamaceutical Series LTEF 12, 16, 20, 26, 36 **Food Series** Powder coating LTE16-24PC Single-screw extruders LUMSSP-8 Ultra-Micro Scientific Series LE12.5, 16 Mini Scientific Series LE 20,25,30 Lab Scientific Series LE 40,45,60 Pilot Series LE 20, 25, 30,40, 45 **Food Series** LE 16, 20, 25, 30, 40 Recycle -E series Downstream Units Benchtop,LW-100 Waterbath LAC 1.2, LAC 2.6, Air Cooling Conveyor Pharmacy LZ80, 120, 200 Strand Pelletizer LSC-108, LSC-1512, Side Cutter LSC-1516 CODE Air Cooling Face Cooling Underwater Pelletizer Twin-screw extruder Single-screw extruders Combi Twin-screw and Singlescrew Underwater Pelletizer High-speed Mixer LMX 1.5-VS, LMX5-Benchtop VS, LMX10-VS LMX5, LMX10 High Powder jacketed Laboratory and pilot plant variable. LMX25, LMX75 speed fluid high-speed mixers