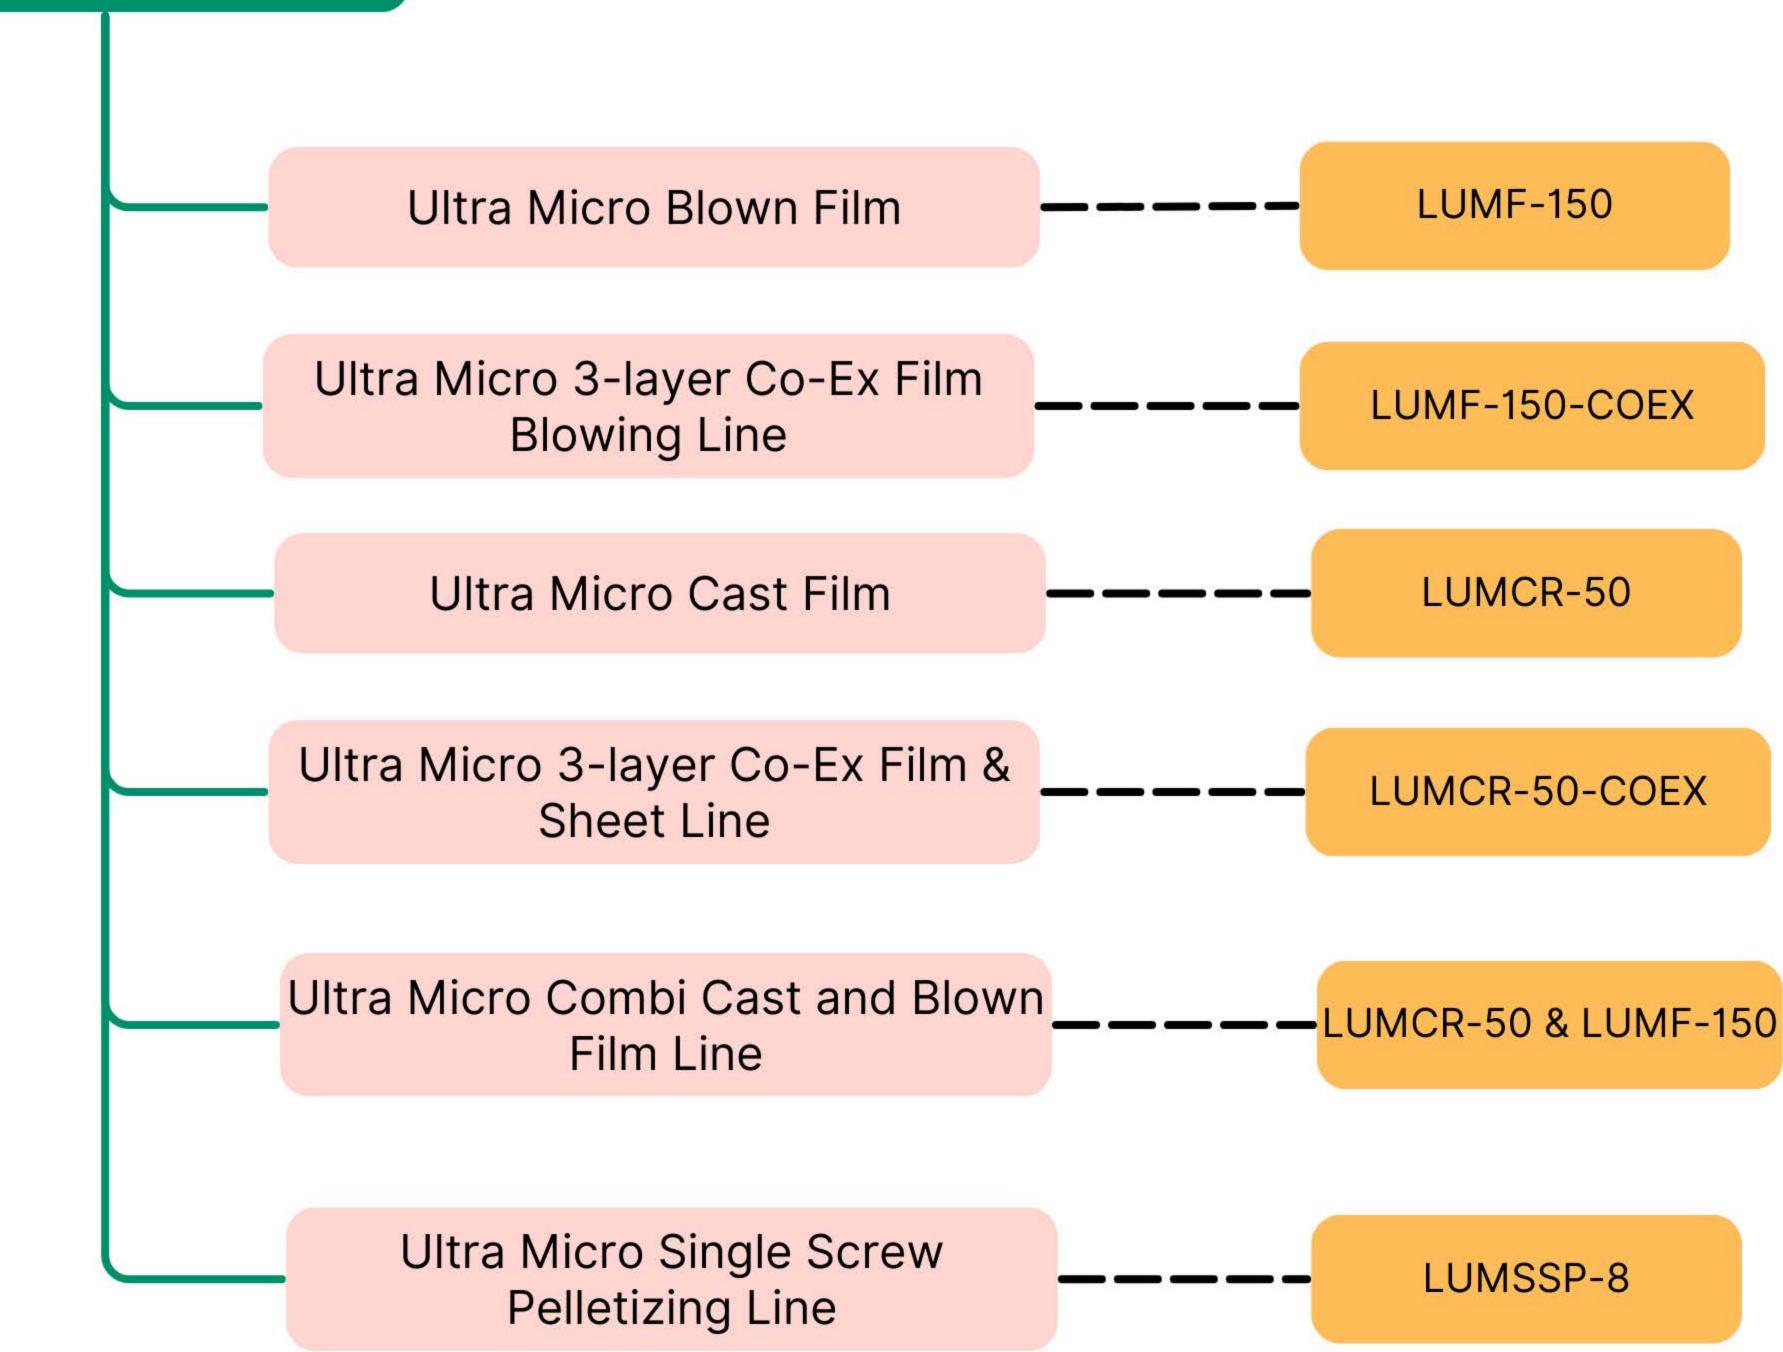

| LMF-200 COEX  |
| Scientific Mini Single-Layer Cast<br>Film and Sheet Line                  | LMCR-150      |
| Scientific Mini 3 Layer Co-<br>Extrusion Film and Sheet Line              | LMCR-150-COEX |
| Scientific Mini Conical Single<br>Screw Extruder for Recycling<br>Plastic | CODE          |
| Scientific Mini Melt Spinning Line                                        | LSP-1000      |
| Scientific Mini Underwater<br>Pelletizing Line                            | LMUP-5        |
| Combi Mini Scientific Cast Film and Film Blowing Line in Process          | CODE          |
| Combi Mini Scientific Pelletizing and 3D Filament Line                    | CODE          |
| Scientifc Mini MDO                                                        | <br>CODE      |

## ULTRA MICRO LINES