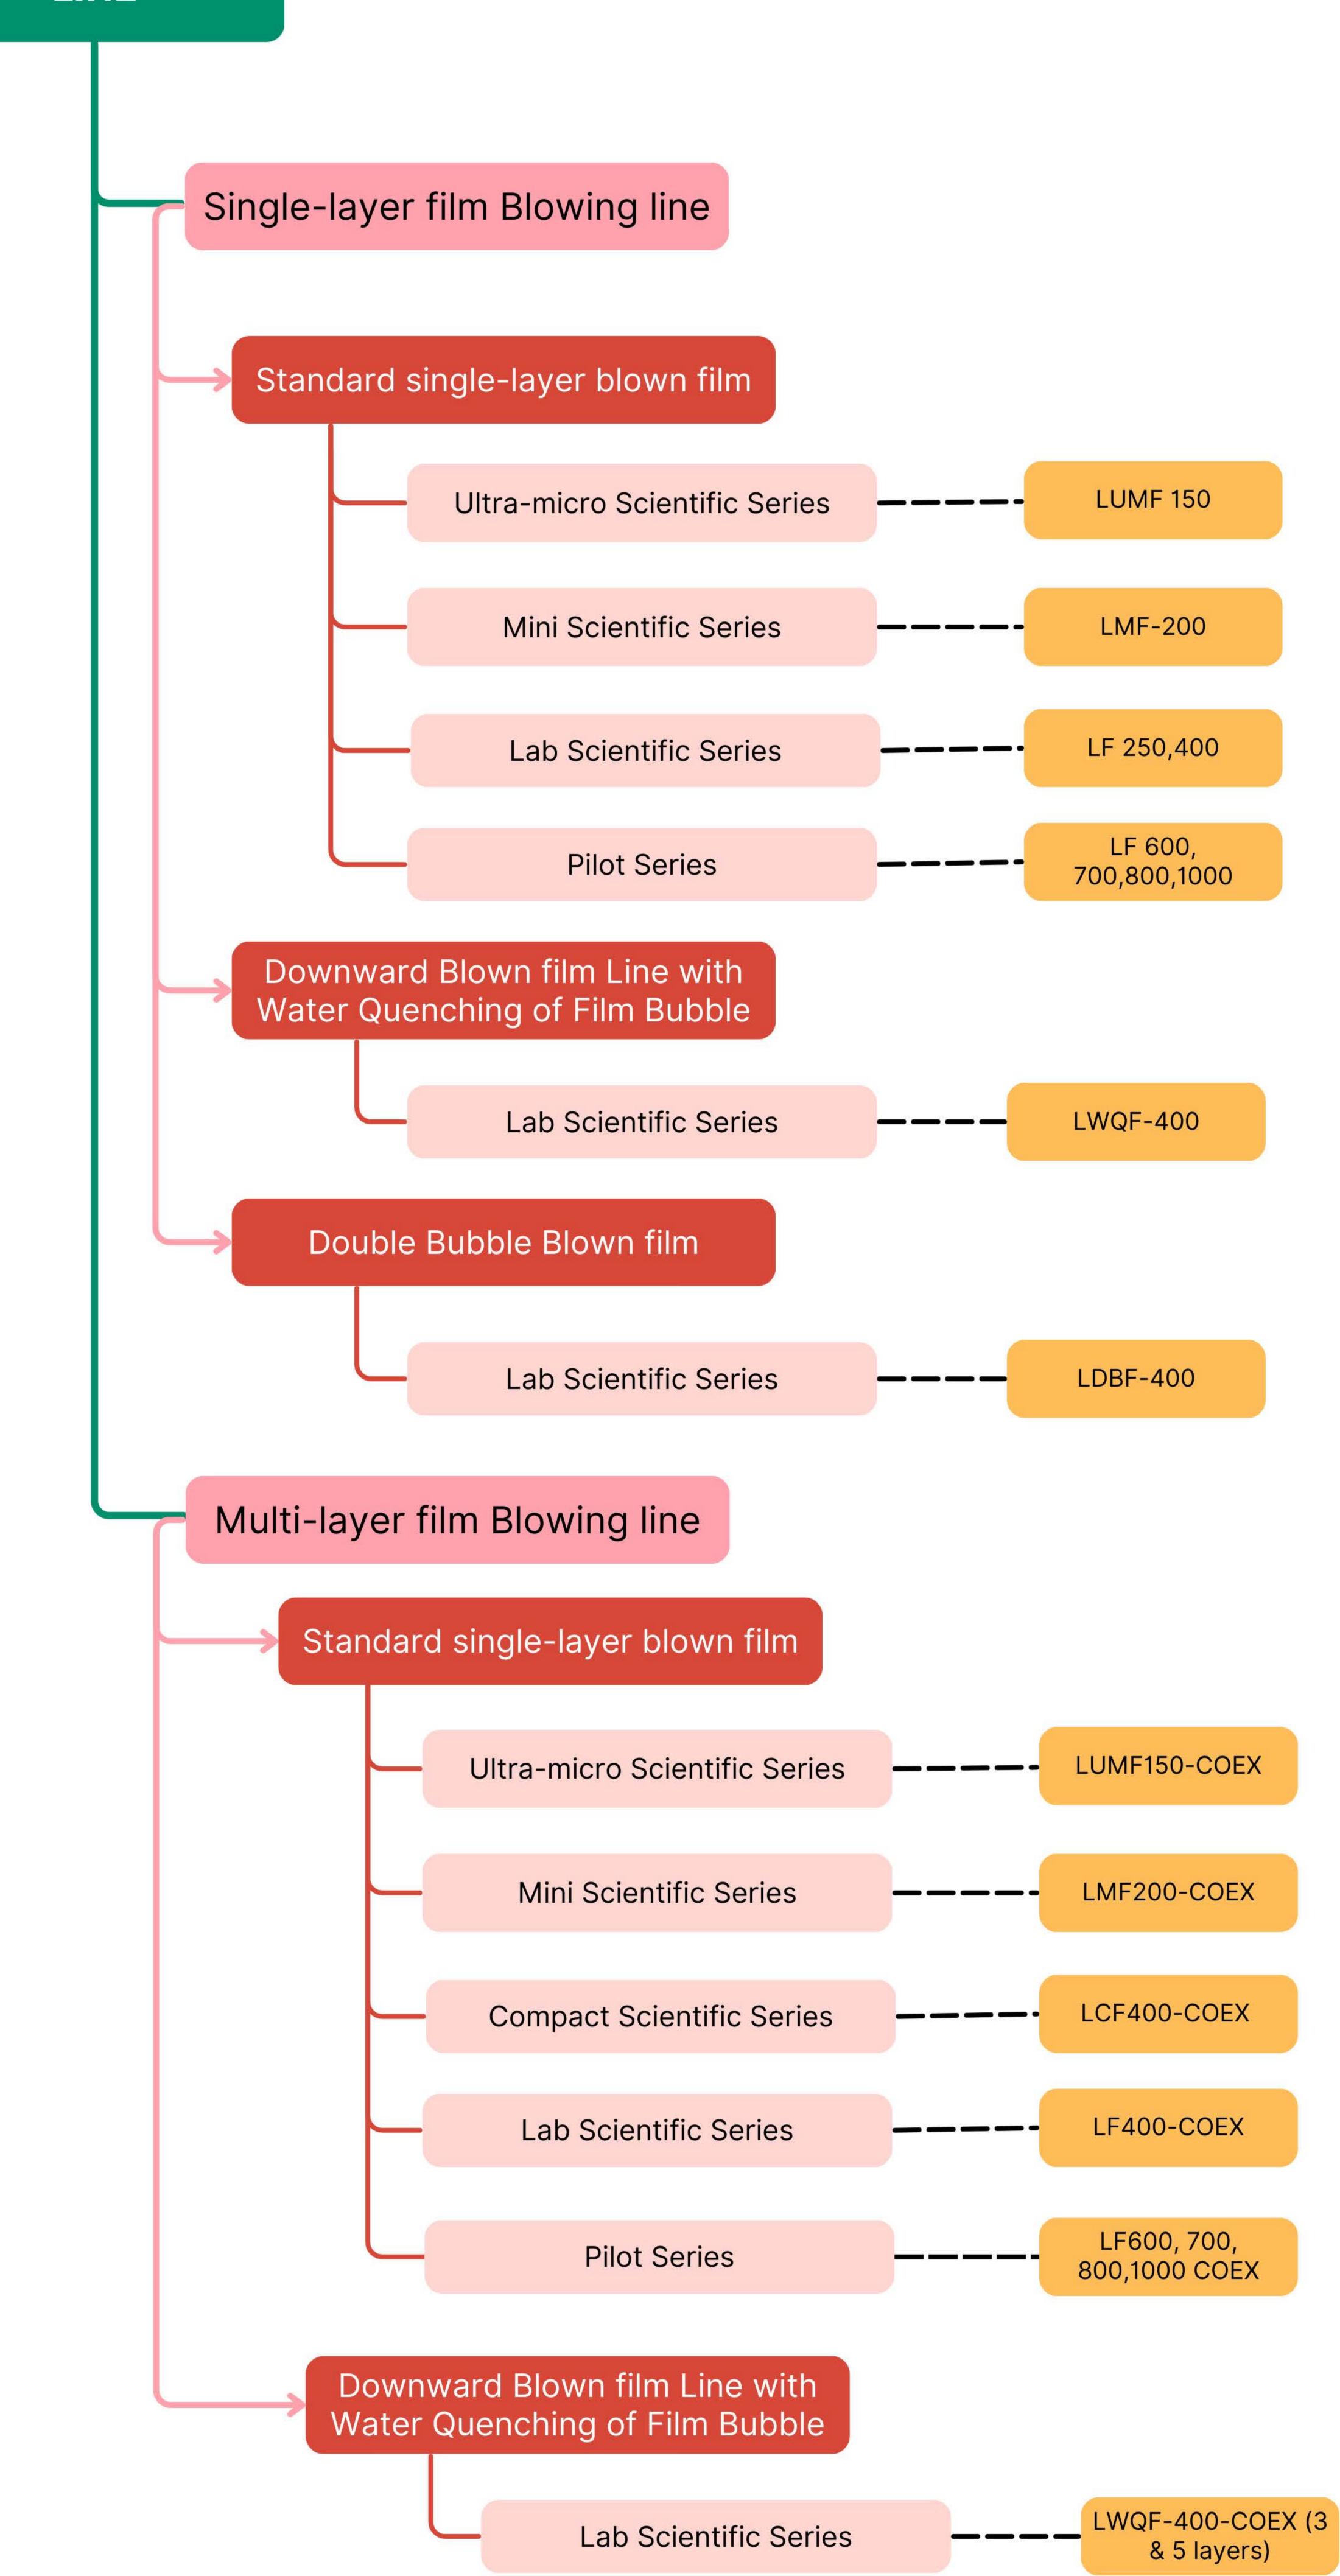

# COMPOUNDING LINE Extruder Unit Twin-screw extruders LTE 12 Mini Scientific Series LTE 16, 20, 26 Standard, Lab Scientific Series 26 Combi Line LTE 36 Pilot Series LTEP 12, 16, 20, 26, 36 Phamaceutical Series LTEF 12, 16, 20, 26, 36 **Food Series** Powder coating LTE16-24PC Single-screw extruders LUMSSP-8 Ultra-Micro Scientific Series LE12.5, 16 Mini Scientific Series LE 20,25,30 Lab Scientific Series LE 40,45,60 Pilot Series LE 20, 25, 30,40, 45 **Food Series** LE 16, 20, 25, 30, 40 Recycle -E series Downstream Units Benchtop,LW-100 Waterbath LAC 1.2, LAC 2.6, Air Cooling Conveyor Pharmacy LZ80, 120, 200 Strand Pelletizer LSC-108, LSC-1512, Side Cutter LSC-1516 CODE Air Cooling Face Cooling Underwater Pelletizer Twin-screw extruder Single-screw extruders Combi Twin-screw and Singlescrew Underwater Pelletizer High-speed Mixer LMX 1.5-VS, LMX5-Benchtop VS, LMX10-VS LMX5, LMX10 High Powder jacketed Laboratory and pilot plant variable. LMX25, LMX75 speed fluid high-speed mixers