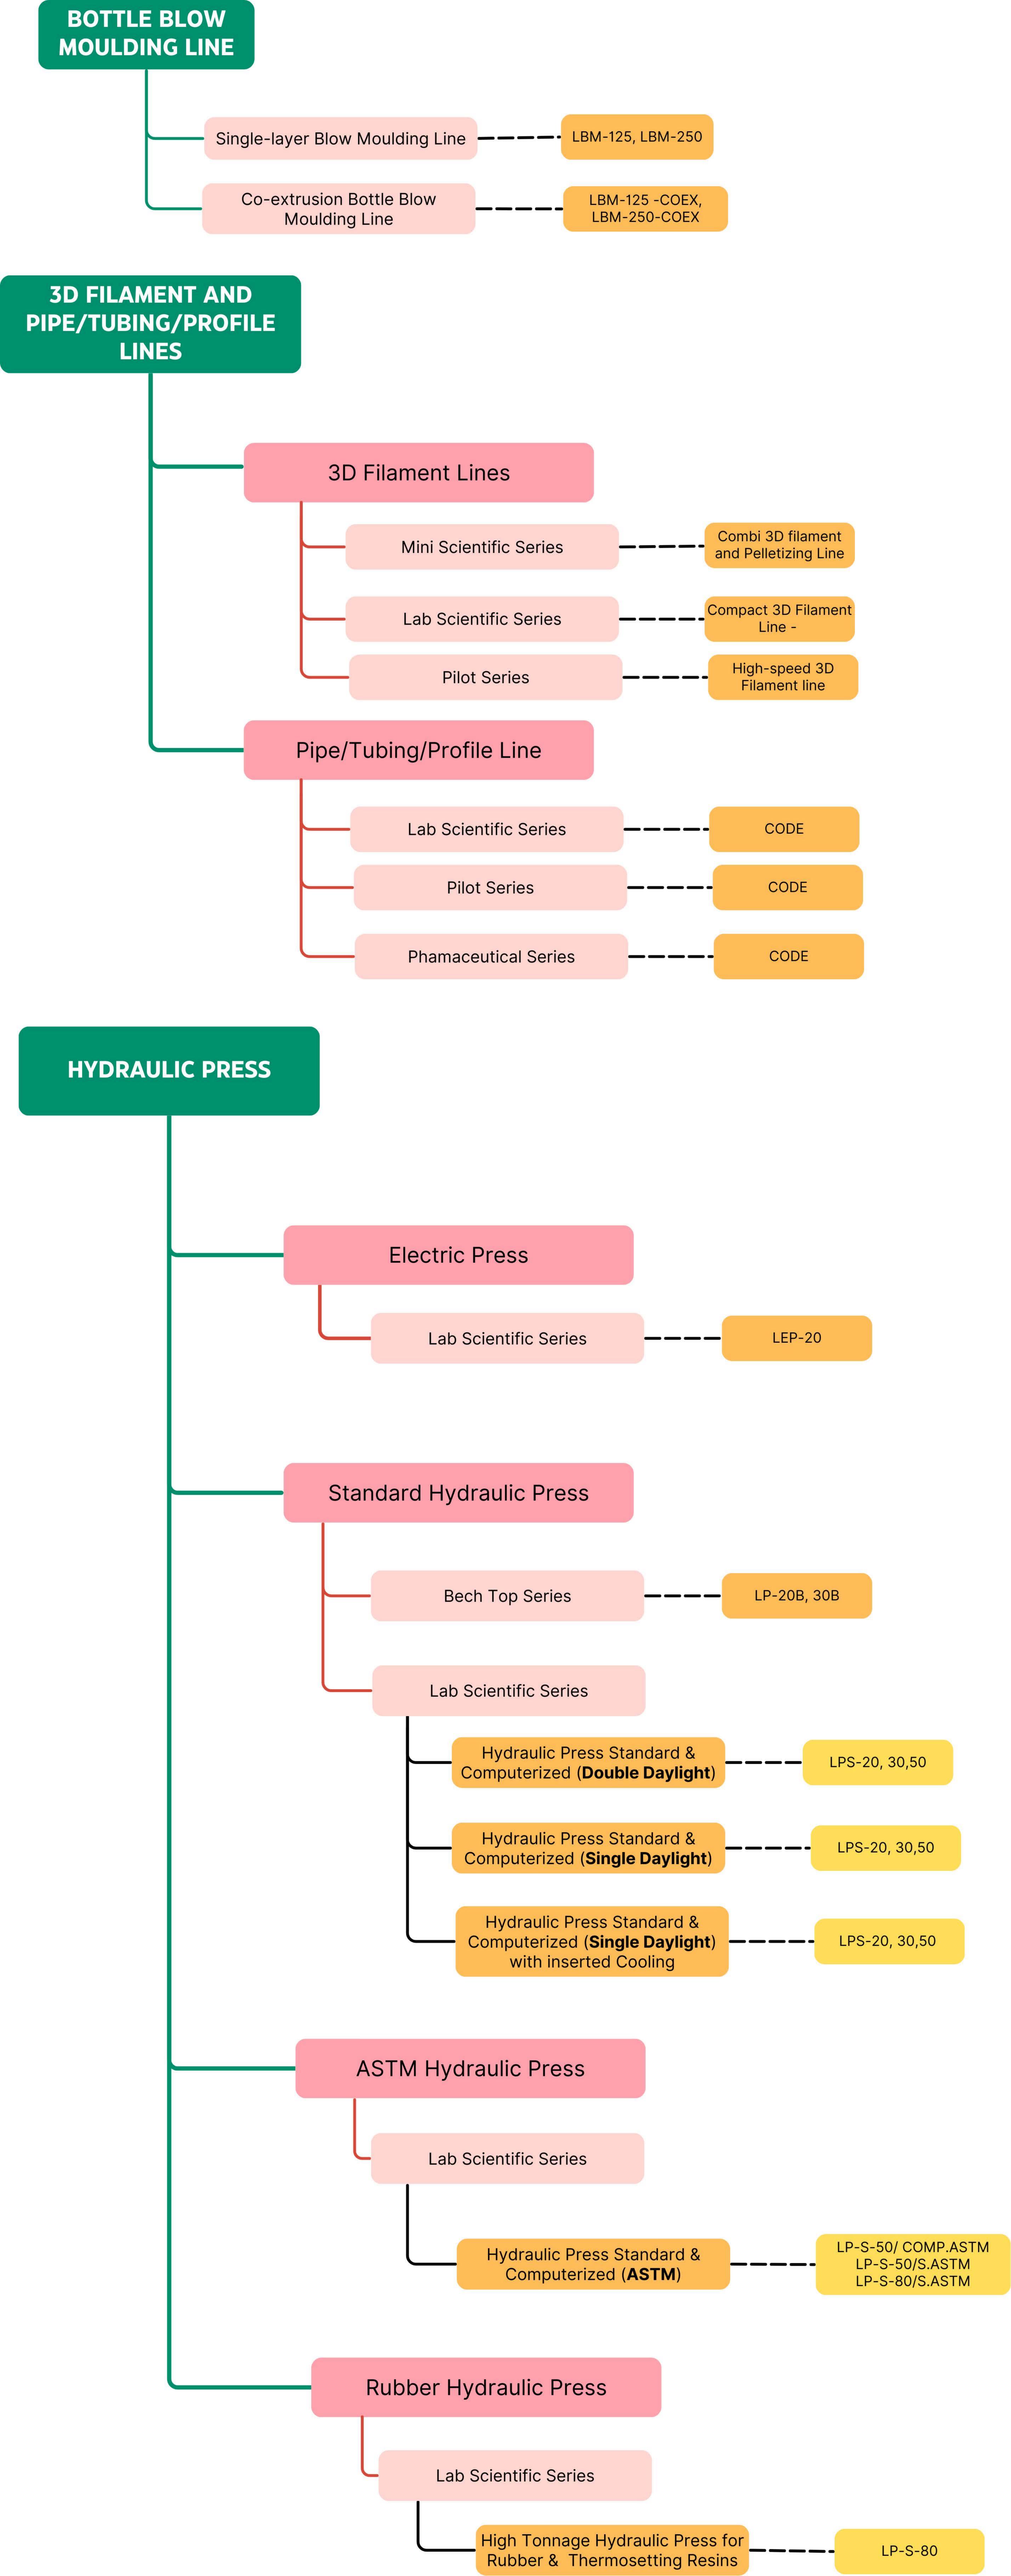

# COMPOUNDING LINE Extruder Unit Twin-screw extruders LTE 12 Mini Scientific Series LTE 16, 20, 26 Standard, Lab Scientific Series 26 Combi Line LTE 36 Pilot Series LTEP 12, 16, 20, 26, 36 Phamaceutical Series LTEF 12, 16, 20, 26, 36 **Food Series** Powder coating LTE16-24PC Single-screw extruders LUMSSP-8 Ultra-Micro Scientific Series LE12.5, 16 Mini Scientific Series LE 20,25,30 Lab Scientific Series LE 40,45,60 Pilot Series LE 20, 25, 30,40, 45 **Food Series** LE 16, 20, 25, 30, 40 Recycle -E series Downstream Units Benchtop,LW-100 Waterbath LAC 1.2, LAC 2.6, Air Cooling Conveyor Pharmacy LZ80, 120, 200 Strand Pelletizer LSC-108, LSC-1512, Side Cutter LSC-1516 CODE Air Cooling Face Cooling Underwater Pelletizer Twin-screw extruder Single-screw extruders Combi Twin-screw and Singlescrew Underwater Pelletizer High-speed Mixer LMX 1.5-VS, LMX5-Benchtop VS, LMX10-VS LMX5, LMX10 High Powder jacketed Laboratory and pilot plant variable. LMX25, LMX75 speed fluid high-speed mixers