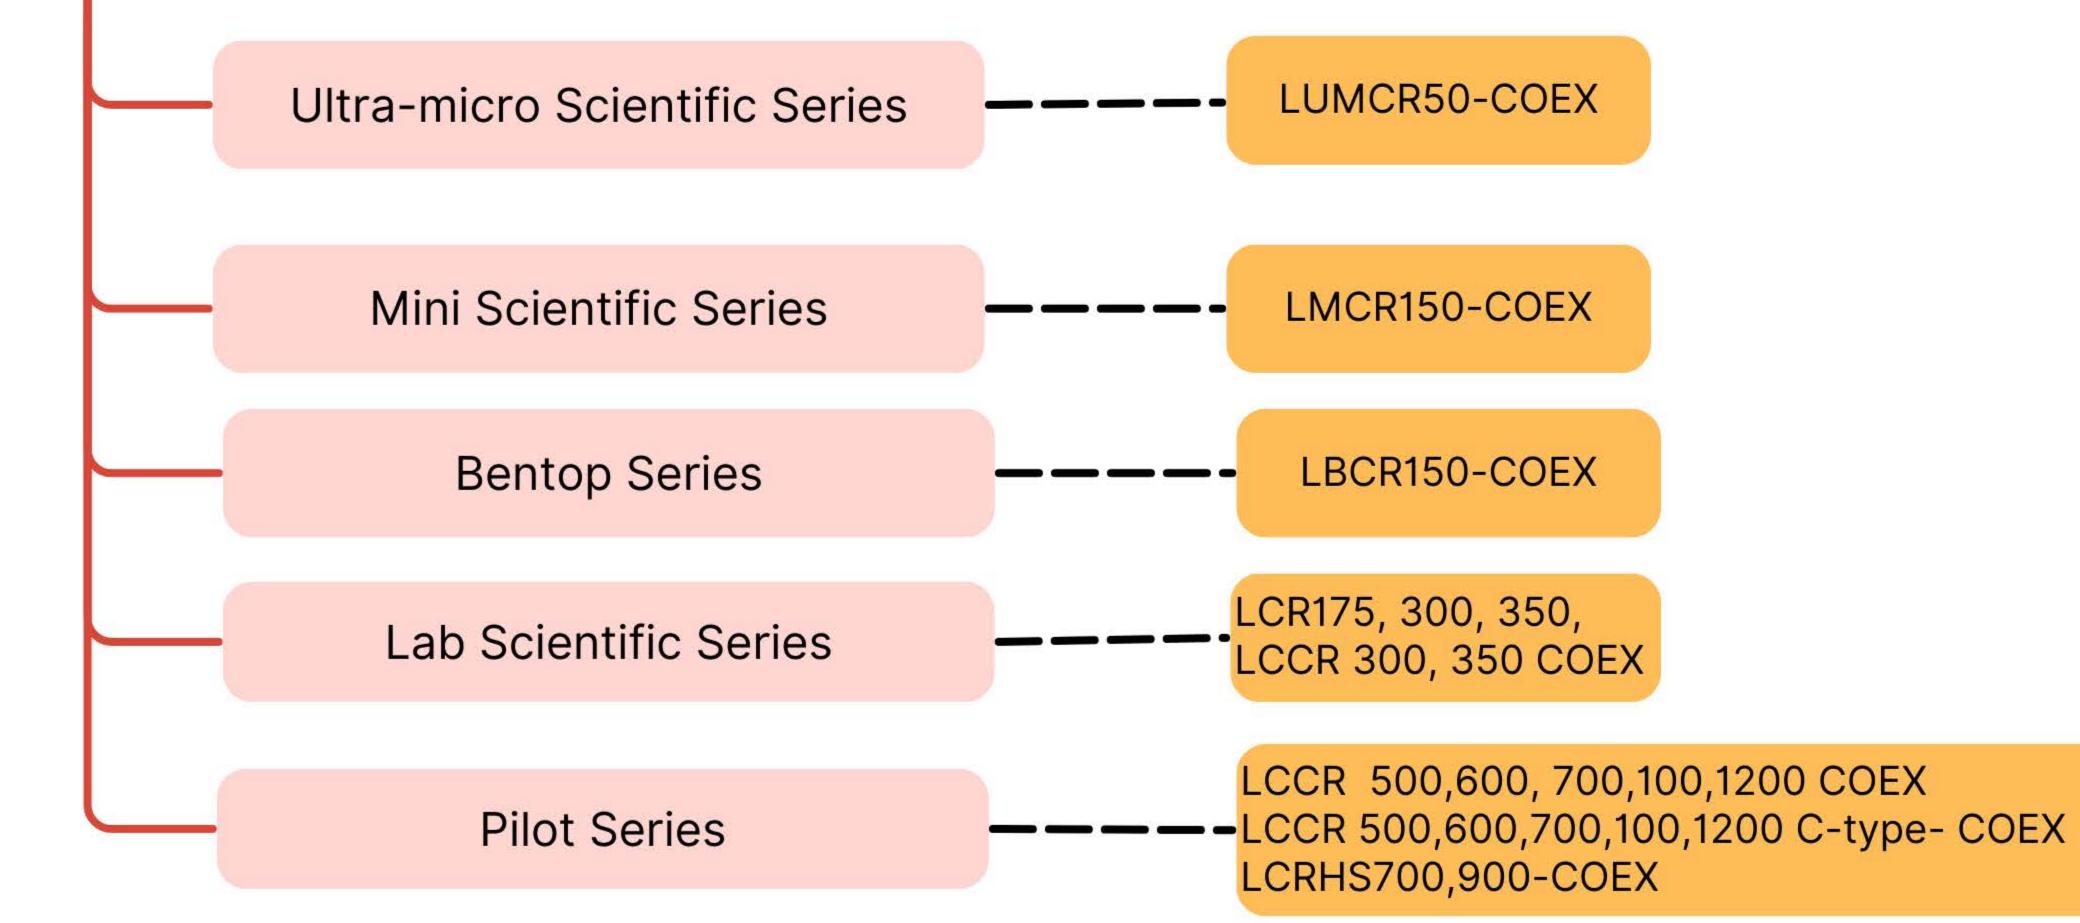

# 

**Bentop Series** 

Lab Scientific Series

LUMCR50

LMCR 150

LBCR 150

LCR175, 300, 350,

LCCR 300, 350