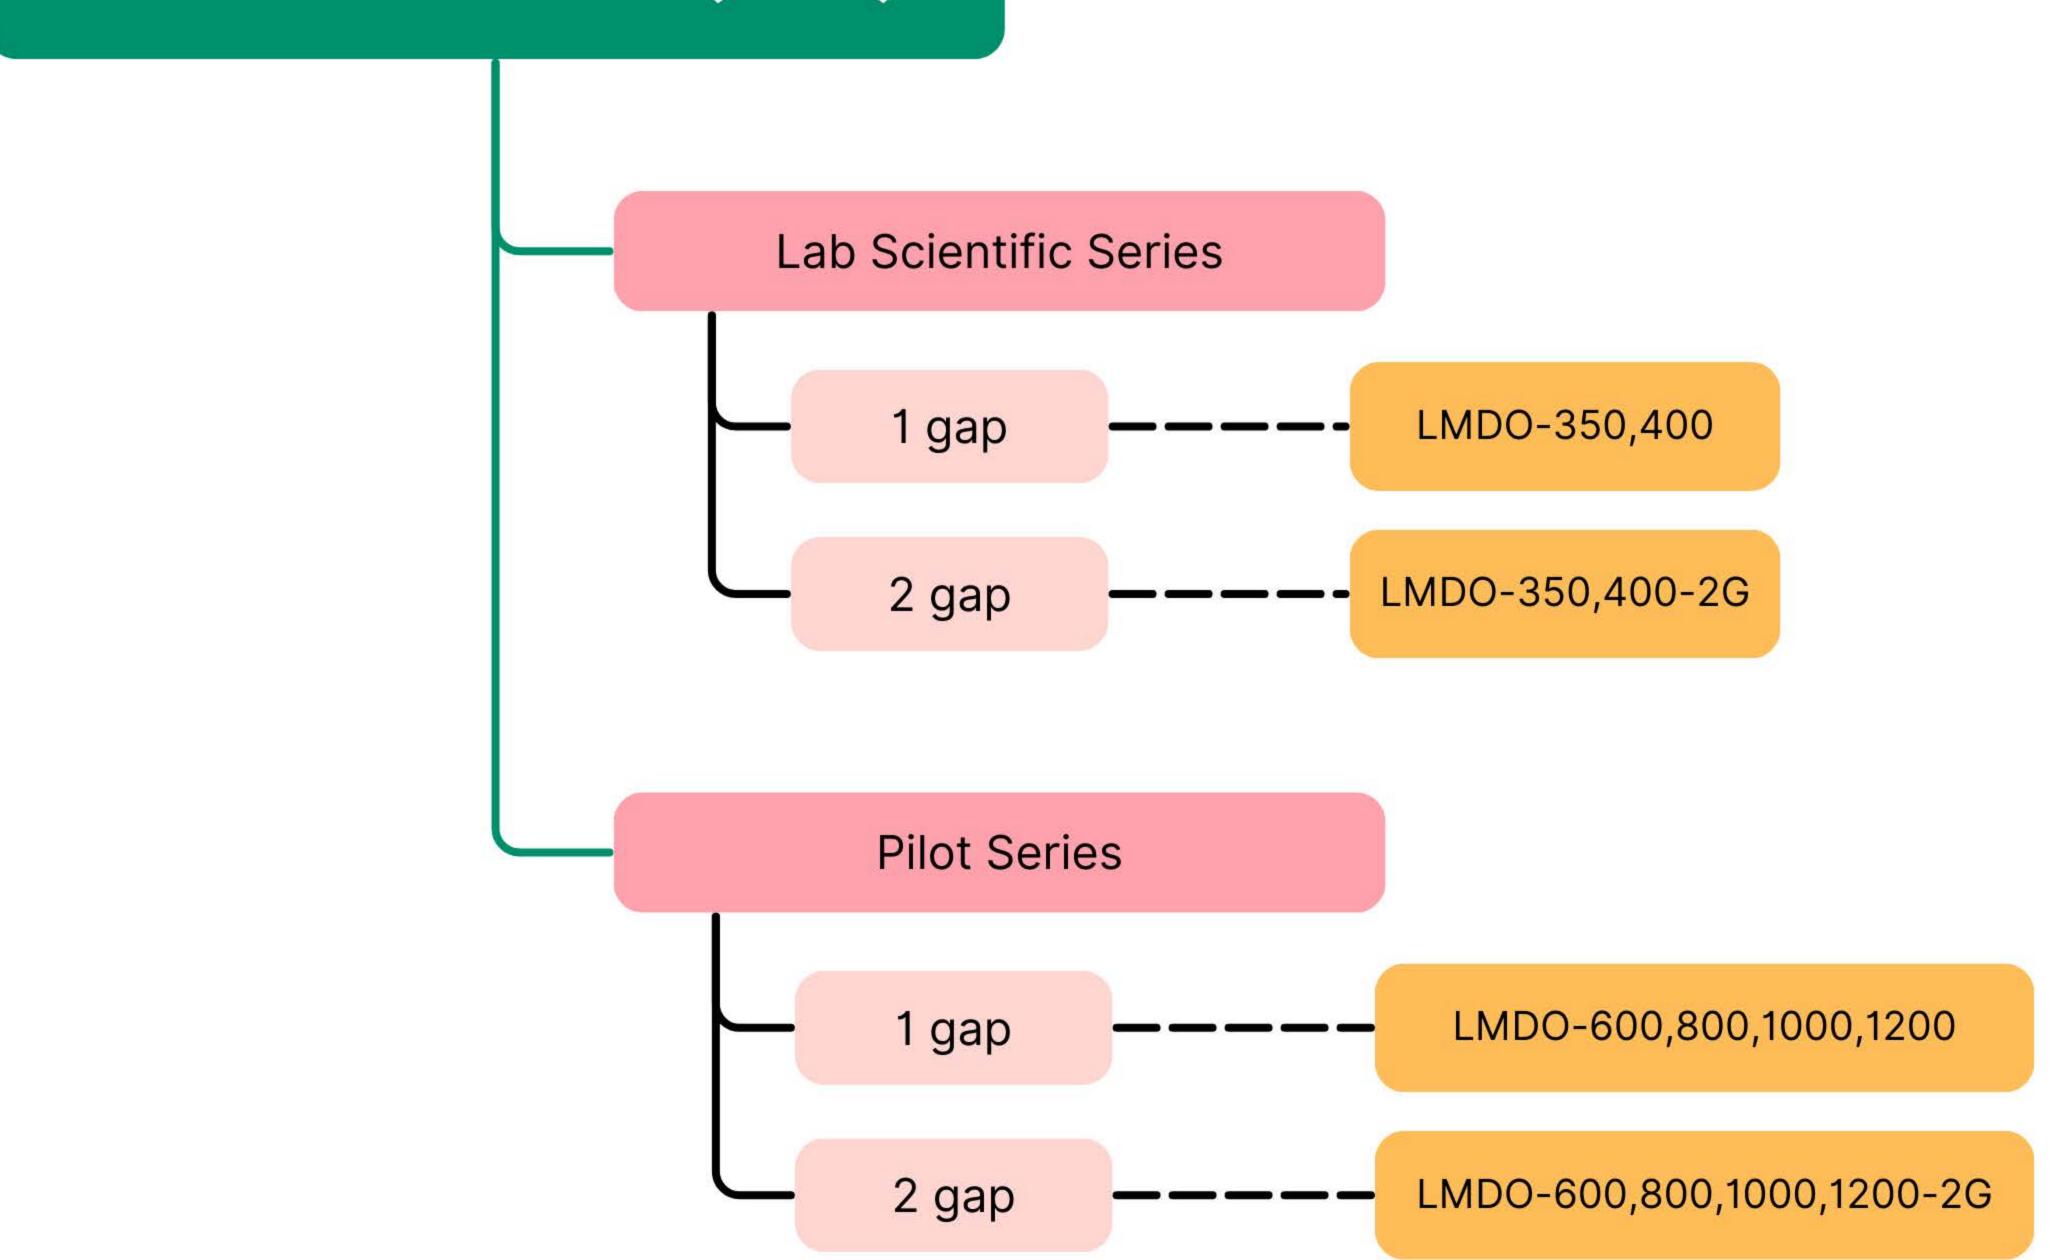

# COMPOUNDING LINE Extruder Unit Twin-screw extruders LTE 12 Mini Scientific Series LTE 16, 20, 26 Standard, Lab Scientific Series 26 Combi Line LTE 36 Pilot Series LTEP 12, 16, 20, 26, 36 Phamaceutical Series LTEF 12, 16, 20, 26, 36 **Food Series** Powder coating LTE16-24PC Single-screw extruders LUMSSP-8 Ultra-Micro Scientific Series LE12.5, 16 Mini Scientific Series LE 20,25,30 Lab Scientific Series LE 40,45,60 Pilot Series LE 20, 25, 30,40, 45 **Food Series** LE 16, 20, 25, 30, 40 Recycle -E series Downstream Units Benchtop,LW-100 Waterbath LAC 1.2, LAC 2.6, Air Cooling Conveyor Pharmacy LZ80, 120, 200 Strand Pelletizer LSC-108, LSC-1512, Side Cutter LSC-1516 CODE Air Cooling Face Cooling Underwater Pelletizer Twin-screw extruder Single-screw extruders Combi Twin-screw and Singlescrew Underwater Pelletizer High-speed Mixer LMX 1.5-VS, LMX5-Benchtop VS, LMX10-VS LMX5, LMX10 High Powder jacketed Laboratory and pilot plant variable. LMX25, LMX75 speed fluid high-speed mixers